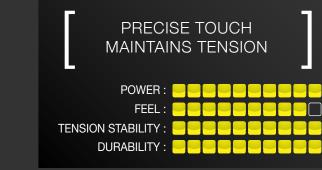

#### MAIN FEATURES

#### THE BENEFITS

SuperNick<sup>®</sup> ZX is 1.25mm in diameter with a multifilament nylon core for optimum ball control and precise touch. The hi-tech ZX wear layer maximizes durability and tension maintenance, while the textured surface maximizes the ability to impart spin and cut the ball.