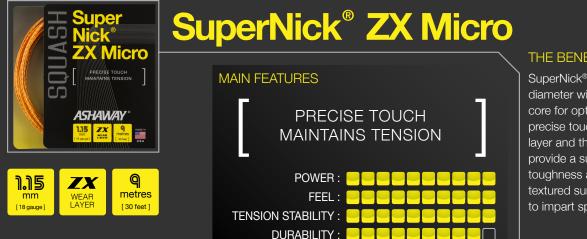

#### THE BENEFITS

SuperNick<sup>®</sup> ZX Micro is 1.15 mm in diameter with a multifilament nylon core for optimum ball control and precise touch. The hi-tech ZX wear layer and thinner 1.15mm gauge provide a superior combination of toughness and playability, while the textured surface maximizes the ability to impart spin and cut the ball.

#### MAIN FEATURES