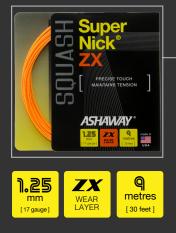

#### THE BENEFITS

SuperNick<sup>®</sup> ZX is 1.25mm in diameter with a multifilament nylon core for optimum ball control and precise touch. The hi-tech ZX wear layer maximizes durability and tension maintenance, while the textured surface maximizes the ability to impart spin and cut the ball.