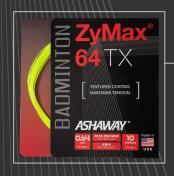

# ZyMax®64 TX

### MAIN FEATURES

TEXTURED COATING MAINTAINS TENSION

REPULSION POWER:

CONTROL:

TENSION STABILITY:

DURABILITY:

#### THE BENEFITS

ZyMax 64 TX is a 0.64mm in diameter for optimum power and performance. The BETA Polymer ZyWeaVe core provides minimal tension loss and the textured coating adds stiffness to the string bed, enhancing both control and spin.