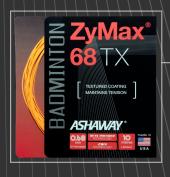

#### MAIN FEATURES

TEXTURED COATING MAINTAINS TENSION

**REPULSION POWER:** 

CONTROL:

TENSION STABILITY:

DURABILITY:

THE BENEFITS

ZyMax 68 TX is a 0.68mm in diameter for optimum power and durability. The BETA Polymer ZyWeaVe core provides minimal tension loss and the textured coating adds stiffness to the string bed, enhancing both control and spin.